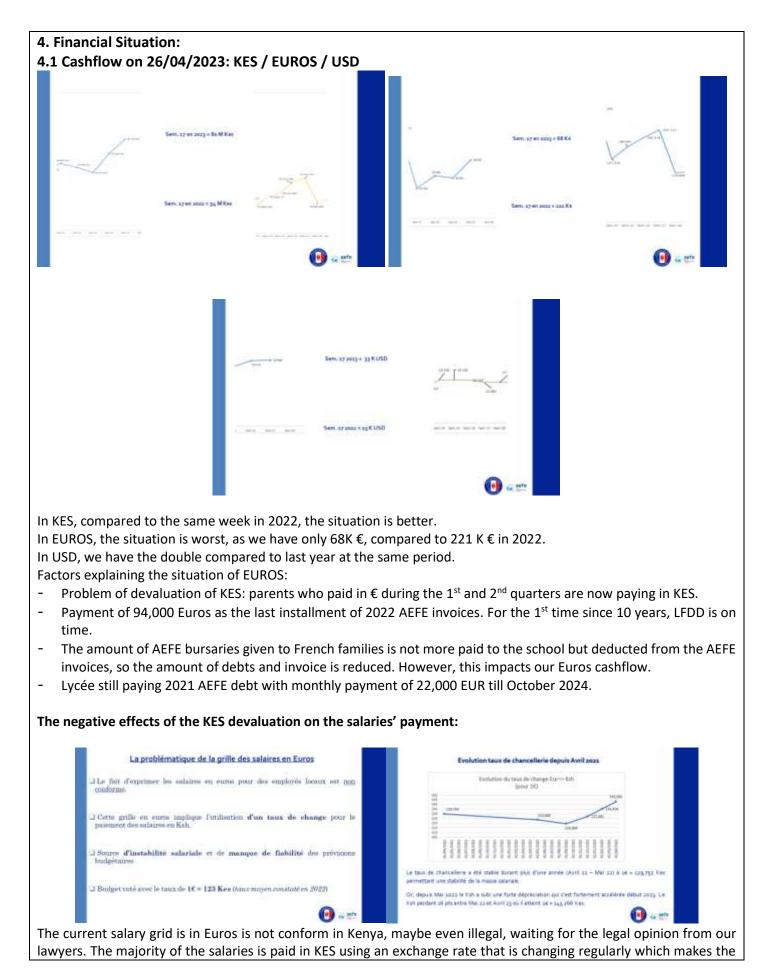

### VOTES:

1. The minutes of the last CA of March 30, 2023 are approved by 5 votes out of 5.

The meeting starts at 08.37am. The chairperson greets all participants and thanks them for their presence.

1. The quorum is reached with 5 members present (3 physically including the vice-president and 2 online). 5 members are excused and 2 gave their proxy to Emilie GASC (Armando and Philippe). In case Mildred needs to leave before the end of the meeting, she will give her proxy to Carlos.

### The total of votes will be counted out of 7.

The minutes of the last CA of March 30, 2023 are approved by 7 votes out of 7. The chairperson gives the floor to the representative of the French Embassy.